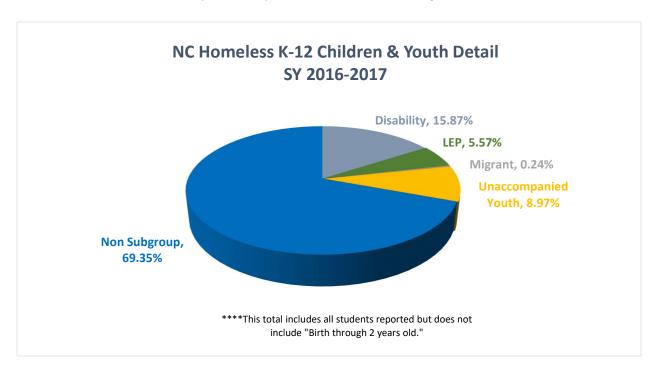

The following data charts and graphs are generated from state-level data.

Homeless children and youth are highly mobile and may attend school in more than one school district; therefore, at the state level there may be some duplication across Local Education Agencies."