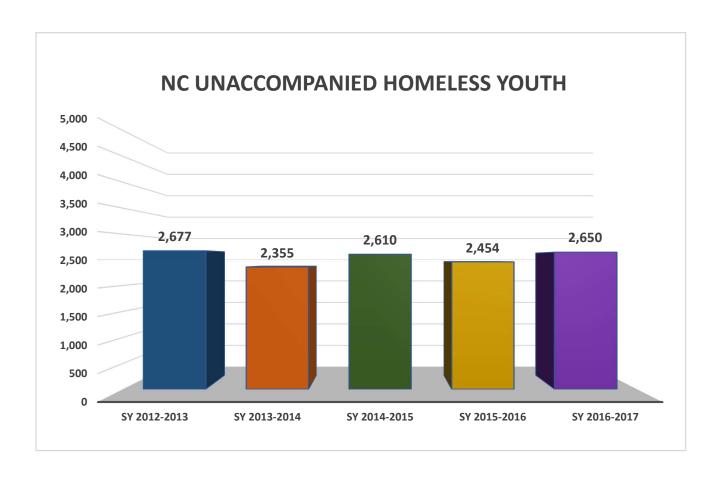

## North Carolina Homeless Education Profile 2016-2017SY

This chart depicts national data counts that have been unduplicated and aggregated during federal processing.

Students will only be counted once within each state.

The following data charts and graphs are generated from state-level data.

Homeless children and youth are highly mobile and may attend school in more than one school district; therefore, at the state level there may be some duplication across Local Education Agencies."