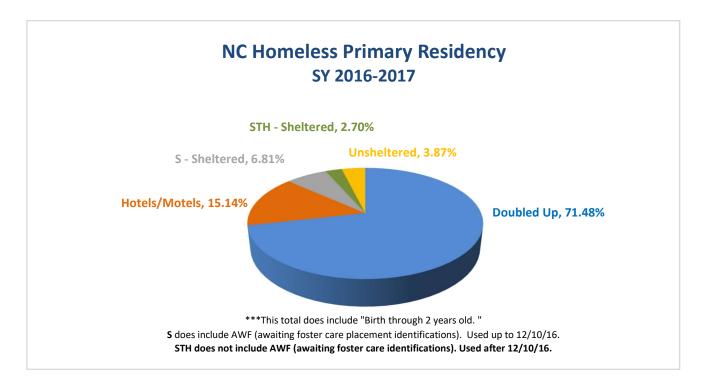

The following data charts and graphs are generated from state-level data.

Homeless children and youth are highly mobile and may attend school in more than one school district; therefore, at the state level there may be some duplication across Local Education Agencies."