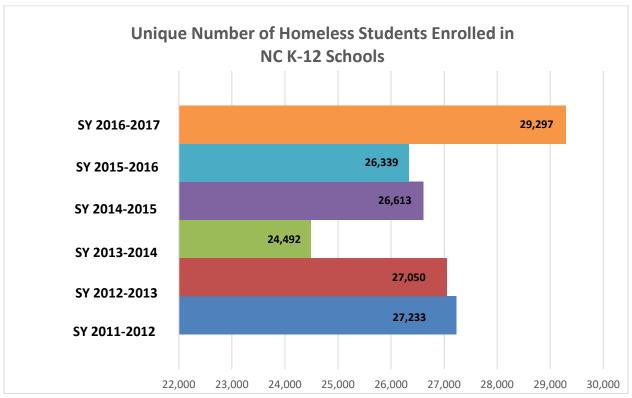

The following data charts and graphs are generated from state-level data.

Homeless children and youth are highly mobile and may attend school in more than one school district; therefore, at the state level there may be some duplication across Local Education Agencies."