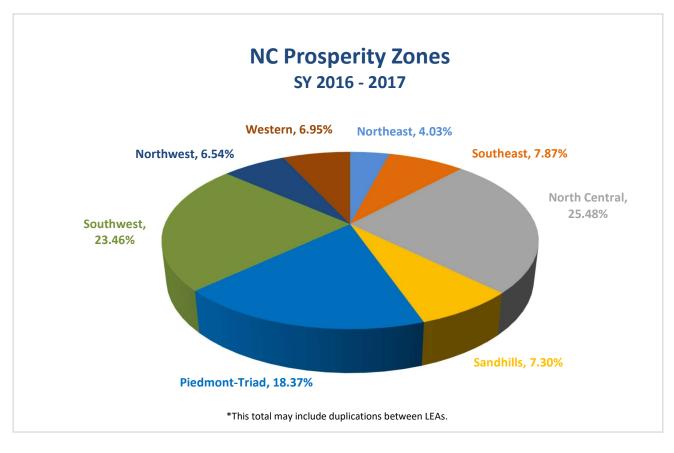

The following data charts and graphs are generated from state-level data.

Homeless children and youth are highly mobile and may attend school in more than one school district; therefore, at the state level there may be some duplication across Local Education Agencies."